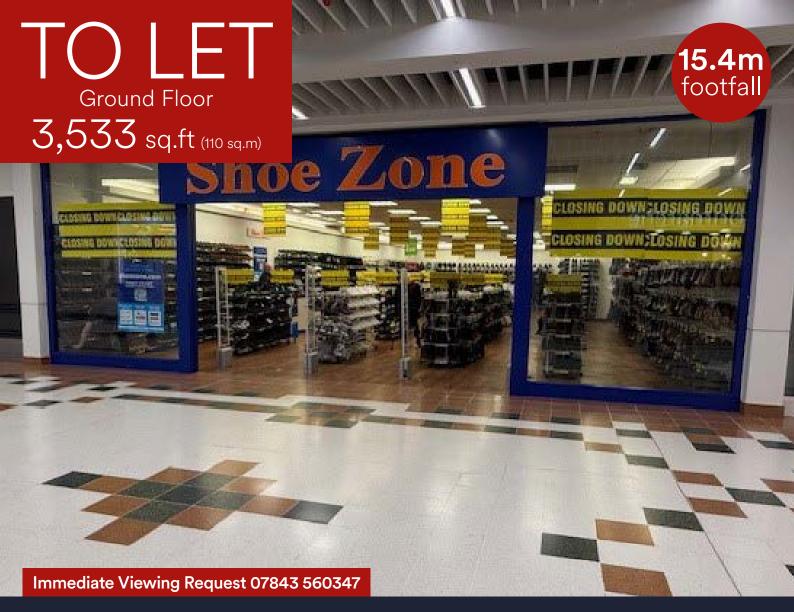

## Phase 1 Unit 32, The Centre, Livingston, EH54 6HR

- Ground Floor retail premises
- Adjacent to WH Smith
- Other nearby retailers include ASDA, Iceland, H Samuel, Primark and Poundland

| Areas (approx. NIA) | Sq.ft | Sq.m   |
|---------------------|-------|--------|
| Ground Floor        | 3,533 | 328.22 |
| TOTAL               | 3,533 | 328.22 |

# Phase 1 Unit 32, The Centre, Livingston, EH54 6HR